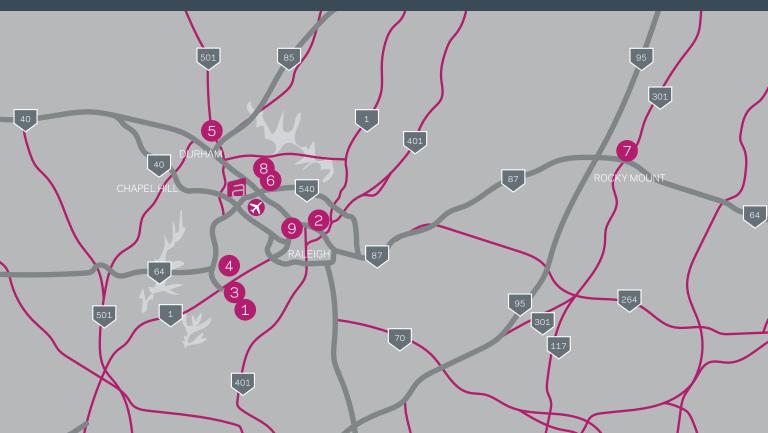

# **NEARBY BREWERIES**

Lone RIder Brewing Company and Gizmo Brew Works are accessible by our free shuttle. To arrange shuttle service, please contact the front desk.

1. Aviator Brewing Company 12.6 miles | 159-199 Technology Park Lane, Fuquay Varina With humble beginnings in an airplane hangar, Aviator has since moved up to feature a

#### 2. Big Boss

16.4 miles | 1249 Wicker Drive, Raleigh

full bar and BBO restaurant.

Check out this household favorite beer during your visit. Plus, enjoy unique events at this brewery, from Bending and Beer Yoga to food truck day.

# 3. Bombshell Beer Company

22.6 miles | 120 Quantum Driv Holly Springs Head to Bombshell to enjoy food trucks, live music, and great brews every weekend.

#### 4. Brueprint Brewing Co.

20.7 miles | 1229 Perry Rd #101, Apex

You're likely to find BruePrint on tap at most popular Raleigh restaurants. Be sure to check out what events are happening here during your stay with us.

## 5. Fullsteam Brewery

1.5 miles | 726 Rigsbee Ave, Jurham

Venture into Durham to enjoy "Distinctly Southern Beer" that incorporates locally sourced ingredients.

#### 6. Gizmo Brew Works

5.7 miles | 5907 Triangle Drive Raleigh

A true local gem, Gizmo is one of the smallest breweries around, but is most famous for its experimental, limited edition brews.

#### 7. Koi Pond Brewing Company

'1 miles | 1107 Falls R locky Mount

Bring your pup and grab a growler at Rocky Mount's oldest craft brewery, with a history dating back 180 years.

## 8. Lone Rider Brewing Company

4.6 miles | 8816 Gulf Ct, Raleigh As Raleigh's "Ale for the Outlaw," you'll love these one-of-a-kind ales, with names like Hoppy Ki Yay and Shotgun Betty.

## 9. RALEIGH BREWING COMPANY

12:6 miles [37/09 Nell St, Kaleigi Get a well-rounded perspective of the area's beer selections at this brewery, known for its involvement in local non-profits and community organizations.